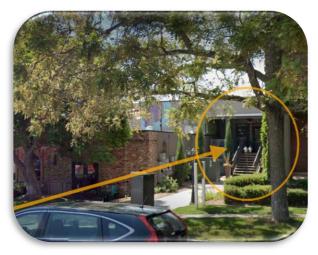

## Once you've parked...

Front Porch is located on the **northwest corner of 39<sup>th</sup>** & Farnam. Our entrance is facing 39<sup>th</sup> and is located between the *Nite Owl* patio and *Blackstone Mansion*, where you also enter for *Little Ricky's Rooftop Bar*.

**From Farnam, look for a green sign with a horse and an arrow.** Follow that arrow to the walkway back to a set of exterior wooden stairs. Enter through the door on the right and follow signs to the Front Porch office.