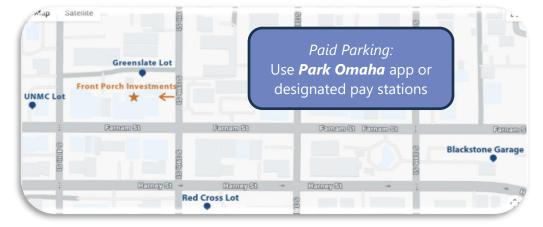

### **Parking - Street**

Free street parking 39th Street, Dodge to Harney | Metered spaces on Farnam St.

## **Parking - Lots**

Greenslate Lot | Pay by the hour, varies by day/time Blackstone Garage | First two hours free, then pay by the hour UNMC Lot and Red Cross Lot | Free after 5:00p (permit only before)

## Once you've parked...

Front Porch is located on the **northwest corner of 39<sup>th</sup>** & Farnam. Our entrance is facing 39<sup>th</sup> and is located between the *Nite Owl* patio and *Blackstone Mansion*, where you also enter for *Little Ricky's Rooftop Bar*.